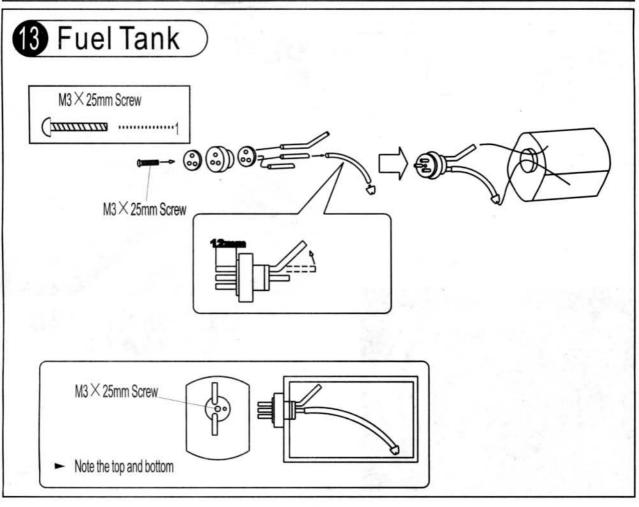

# 10 Engine

3×8mm Tapping Screw

0

M3 self-Locked nut

Aluminium screws ..... 8

15 Decal

ULTIMATE 40 ULTIMATE 40