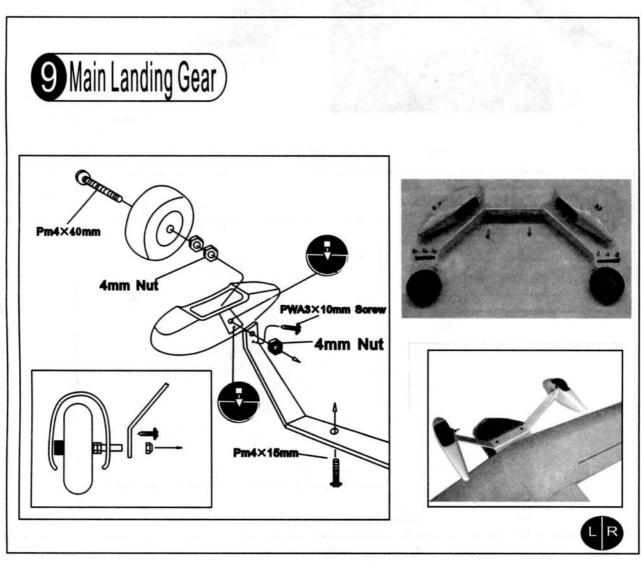

# 10 Engine

3×8mm Tapping Screw

0

M3 self-Locked nut

Aluminium screws ..... 8

15 Decal

ULTIMATE 40 ULTIMATE 40