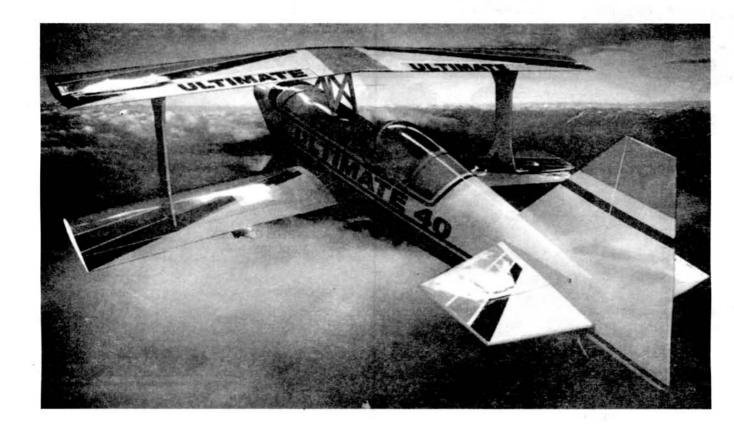

Length:1093mm Wingspan:1071mm Wing area:38.52dm Weight: 2350g-2450g Engine: 4 Strikes 52 Radio: 4ch-6ch Flight Model

# ULTIMATE 40

nstruction Manual

Warning!