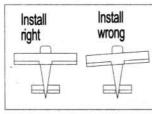

Pay close attention here!

Make hole with awl

Cut off excess

Warning!

Do not over look this synbol!

Align the center line of wing with aileron

down-wing