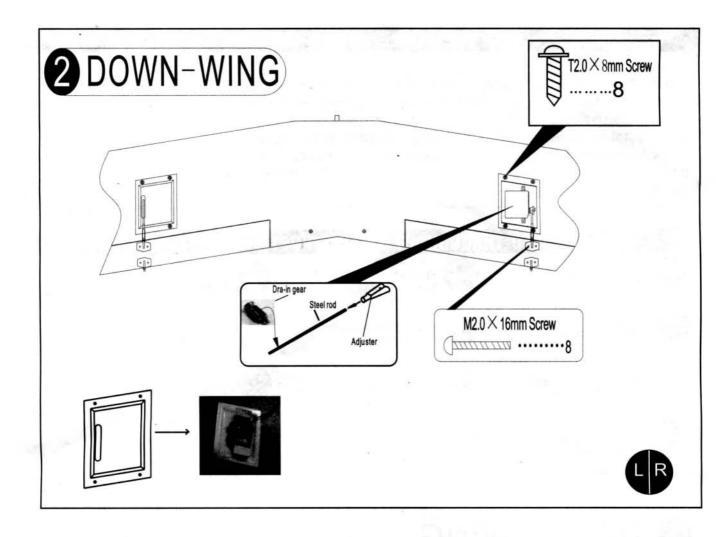

Pay close attention here!

Make hole with awl

Cut off excess

Warning!

Do not over look this synbol!

Align the center line of wing with aileron

down-wing