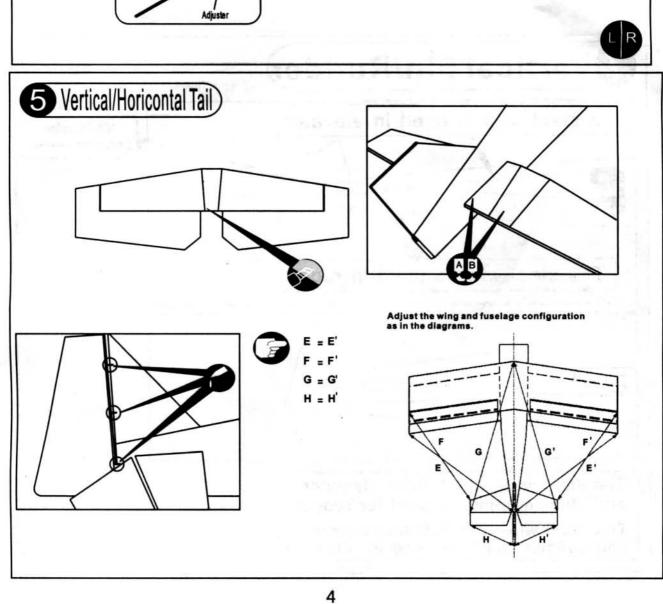

#### SYMBOLS USED THROUGHOU

Apply epoxy elue

Ensure smooth non-binding Movement while assembling

Must be purchased separately!

Apply instant glue

Assemble left and right Sides the same way.

Cut off shaded portion

Pay close attention here!

Make hole with awl

Cut off excess

Warning!

Do not over look this synbol!

Align the center line of wing with aileron

down-wing