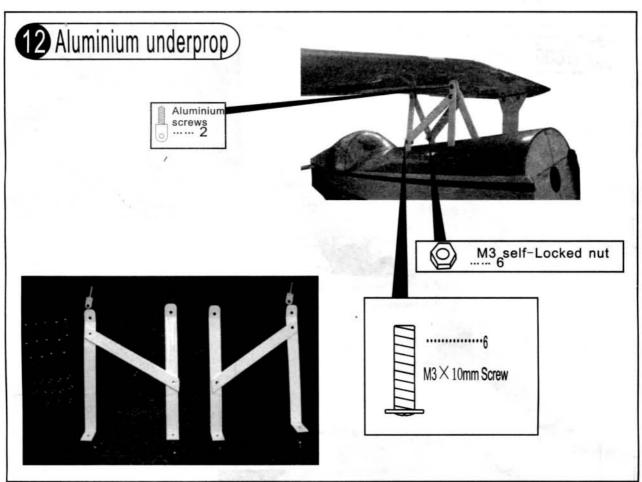

if lacks perhaps the damage.

3.As a result of weather Temperature The moist change, the model outer covering possibly can appear the phenomenon which relaxes, you may use the package to have a cotton fabric the iron to burn again the outer covering cmoothly, but must pay attention to the temperature not to have too to be higy



#### SYMBOLS USED THROUGHOU



Apply epoxy elue



Ensure smooth non-binding Movement while assembling



Must be purchased separately!



Apply instant glue



Assemble left and right Sides the same way.



Cut off shaded portion



Pay close attention here!



Make hole with awl



Cut off excess



Warning!

Do not over look this synbol!





Align the center line of wing with aileron

down-wing



















# 10 Engine











3×8mm Tapping Screw













0

M3 self-Locked nut

Aluminium screws ..... 8

15 Decal





ULTIMATE 40 ULTIMATE 40







## Flight operates order

#### Before the flight

Must choose a big location,don't have to approach the high tension cable, big building and airport

Please confirm the propeller and the spinner all already by the safe locking

Please confirm does not have the same frequency radio disturbance Before the flight, otherwise will create the serious accident









#### **Flighting**













#### After the flight