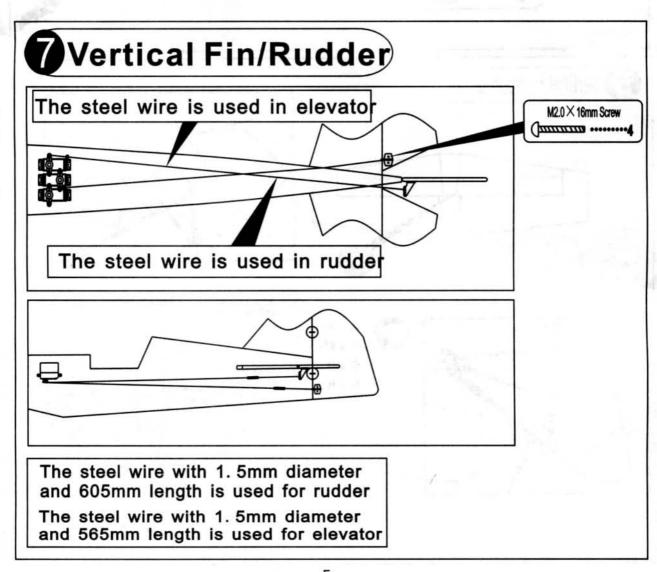

# 10 Engine

3×8mm Tapping Screw

0

M3 self-Locked nut

Aluminium screws ..... 8

15 Decal

ULTIMATE 40 ULTIMATE 40