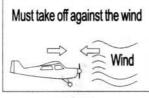

#### Before the flight

Must choose a big location,don't have to approach the high tension cable, big building and airport

Please confirm the propeller and the spinner all already by the safe locking

Please confirm does not have the same frequency radio disturbance Before the flight, otherwise will create the serious accident