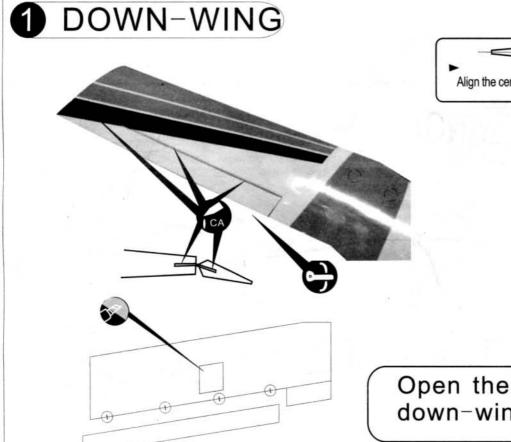

Pay close attention here!

Make hole with awl

Cut off excess

Warning!

Do not over look this synbol!

Align the center line of wing with aileron

down-wing