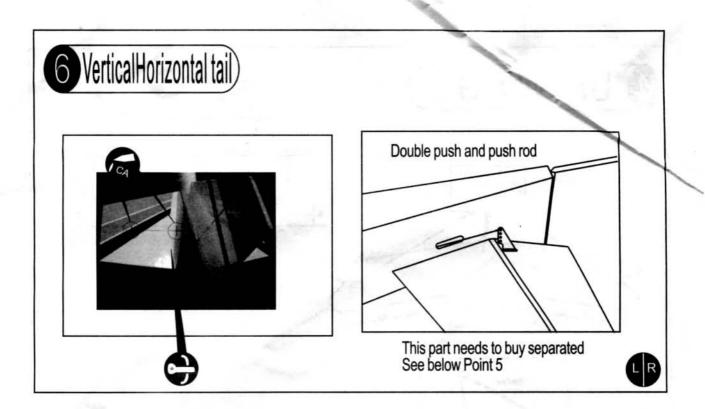

#### SYMBOLS USED THROUGHOU

Apply epoxy elue

Ensure smooth non-binding Movement while assembling

Must be purchased separately!

Apply instant glue

Assemble left and right Sides the same way.

Cut off shaded portion

Pay close attention here!

Make hole with awl

Cut off excess

Warning!

Do not over look this synbol!

Align the center line of wing with aileron

down-wing