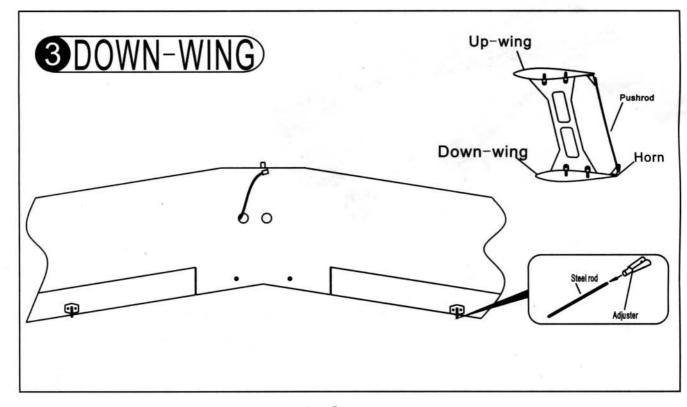

Pay close attention here!

Make hole with awl

Cut off excess

Warning!

Do not over look this synbol!

Align the center line of wing with aileron

down-wing