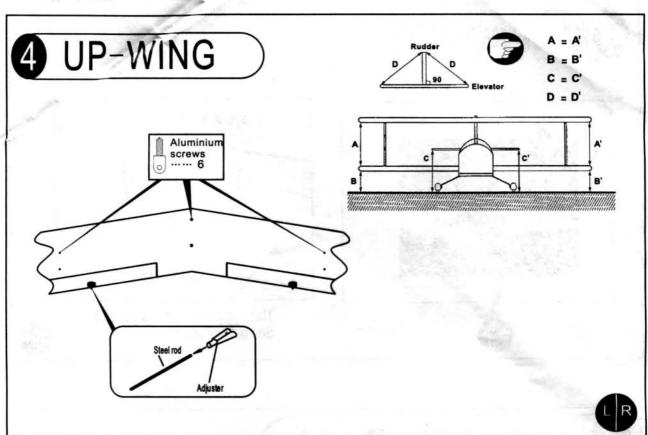

# 10 Engine

3×8mm Tapping Screw

0

M3 self-Locked nut

Aluminium screws ..... 8

15 Decal

ULTIMATE 40 ULTIMATE 40