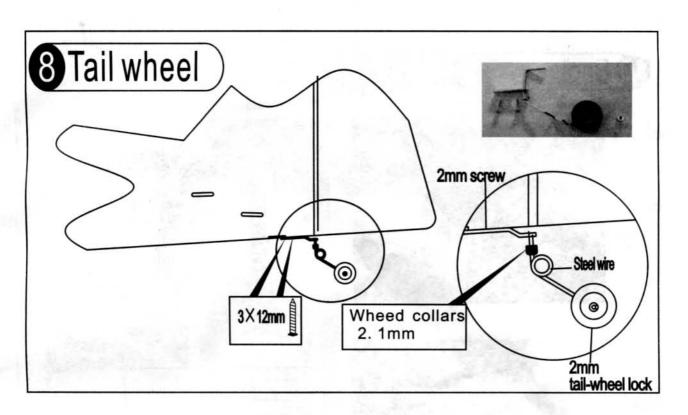

# 10 Engine

3×8mm Tapping Screw

0

M3 self-Locked nut

Aluminium screws ..... 8

15 Decal

ULTIMATE 40 ULTIMATE 40